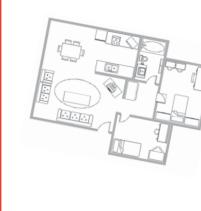

## 체크리스트를 작성하십시오.

□ 모든 전화기 옆에 비상전화번호(소방서, 경찰서, 구급차, 가족 연 □ 각 방에서 대피할 수 있는 두 가지 경로를 정하십시오. 락처 등)를 붙여 놓으십시오. □ 가족들에게 화재로부터 대피할 때는 바닥에 몸을 바싹 붙이라 □ 자녀들에게 비상 사태 발생 시 도움을 받기 위해 911에 전화하 고 가르쳐 주십시오. 는 방법 및 시기에 대해 가르치십시오. □ 가족들에게 뜨거운 문을 절대로 열지 말라고 가르쳐 주십시오. □ 물, 가스 및 전기의 주 스위치를 차단하는 방법을 이에 대한 책임 화재가 발생한 경우에는 손 등을 문의 아래쪽에 대고 열기를 을 질 수 있는 모든 가족들에게 가르쳐 주십시오. 가수와 수도 차 느껴보아야 합니다. 뜨거운 기운이 느껴지면 문을 열어서는 안 단 밸브 가까이에 필요한 공구를 놓아 두어야 합니다. 가스가 새 됩니다. 다른 문을 통해서 방 밖으로 는 것이 보이거나. 냄새가 나거나. 소리가 들리면 가스만을 차단 나가십시오. 전기 콘센트를 점검하십시오. 콘센 하십시오, 일단 가스를 잠그면 나중에 전문가가 와서 복구해야 트에 과부하가 걸리지 않게 해야 합 화재나 다른 비상 사태가 발생한 경우 합니다 니다. 에는 경보를 받는 즉시 집, 아파트, 또 □ 각 가족 구성원에게 소화기를 사용하는 방법을 가르쳐 주고 는 모빌홈 밖으로 대피해야 합니다. 항 □ 화재 경보기를 설치하십시오. 화재 보관 장소를 알려 주십시오. 상 신속하게 대피할 준비가 되어 있어 경보기는 매월 청소하고 시험해야 야 합니다. 합니다. 건전지는 최소한 일 년에 한 □ 집의 각 층, 특히 침실 가까이에 화재 경보기를 설치하십시오. 번 교화해야 합니다. 주택의 평면도를 그려서 대피 계획 □ 주택 안전 점검을 실시하십시오. 을 세우십시오. 비상용품(비상용품 □ 화재 발생 시 가족들을 깨울 수 있 □ 비상용품 키트를 준비하십시오. 키트). 소화기. 화재 경보기. 접는 도록 각 침실에 호각을 보관하십시 사다리. 구급 키트 및 전기/수도/가스 ¢. □ 미국 적십자사가 실시하는 응급 처치 및 CPR(심폐 소생술) 강습 차단 지점의 위치를 표시하십시오. 을 받으십시오. □ A-B-C형 소화기를 구입하십시오. 그 다음에 컬러펜으로 각 방에서 대피할 수 있는 두 가지 경로 비상계획을 연습하고 관리하십시오. □ 집의 각 높은 층에 접는 사다리를 를 점선으로 표시하십시오. 가족들이 만날 집 밖의 장소도 표 비치하십시오. 시해야 합니다. 화재 및 비상 대피 계획을 최소한 일 년에 두 □ 가정용 스프링클러를 설치하는 것 최소한 일 년에 두 번씩 긴급 대피 안전 점검 을 고려하십시오. 훈련을 하십시오. 번 연습하십시오. 아래의 양식을 작성 및 복사하여 비상용품 키트에 보관한 물과 식품을 6개월에 전가족에게 나누어 주십시오. 한 번씩 교체하십시오. 비상 시 만날 장소(집 밖의 장소): 비상전화번호 1 1 생명이 위태로운 비상 사태가 발생하면 【 화재 경보기를 911 또는 지역 응급 의료 서비스 시스템 전화번호로 연락하십시오. 매월 시험하고 . 만날 장소(동네 밖의 장소): 건전지를 최소한 시오. 경찰서: 일 넘에 한 번 교확하십시오. 전화: 소방서: 주소: 십시오. 병원: 가족 연락처: 가정의: Ò. 이름: 전화(낮) 전화: **저화**(밤)