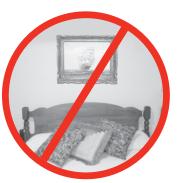

□ 천장이나 기초의 갈라진 부분을 수리하

□ 제초제, 살충제 및 인화성 제품은 발화원 으로부터 멀리 떨어진 곳에 보관하십시

□ 기름이 묻은 닦는 천이나 쓰레기는 뚜껑 이 달린 금속통에 버리십시오. □ 굴뚝, 연기 파이프, . 벤트 커넥터 및 가 스 벤트를 청소 및 수리하십시오.

침대 위에 그림이나 거 울을 걸지 마십시오.