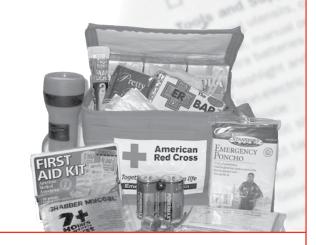

### 비상용품 키트 체크리스트

키트에 포함되어야 할 필수 품목에는 한 사람 당 최소한 3일분의 식품과 물, 구급용품, 의복과 침구, 공구, 비상용품 및 특별한 용도의 품목 등이 있습니다.

비상용품 키트를 6개월에 한 번씩 점검하십시오. 식품과 물을 교체하고 가족에게 필요한 물품들이 변경되는 경우 그러한 물품을 추가해야 합니다.

| 한 물품을 추가해야 합니다.                                                                                                                                                                                                                                                        |                                                                                                                 |
|------------------------------------------------------------------------------------------------------------------------------------------------------------------------------------------------------------------------------------------------------------------------|-----------------------------------------------------------------------------------------------------------------|
| 물 하루에 한 사람(또는 애완동물) 당 1갤런의 물을 보관하십시오. □ 물은 음료수 병과 같은 플라스틱 용기에 담 아야 합니다. 유리병과 같은 깨지기 쉬운 용 기에 담지 마십시오.                                                                                                                                                                   | □ 소독약         □ 체온계         □ 설압자(혀를 누르는 기구) (2개)         □ 바셀린 또는 다른 윤활제         □ 다양한 크기의 안전핀         □ 세제/비누 |
| 식품<br>냉장이나 요리할 필요가 없고 물이 거의 또는 전<br>혀 필요하지 않은 식품들을 선택하십시오. 부피<br>가 적고 무게가 가벼운 식품들을 선택해야 합니<br>다. 가장 중요한 것은 가족들이 좋아하는 식품을<br>선택하는 것입니다.                                                                                                                                 | □ 고무장갑(2켤레) □ 일광차단제 비처 방약/처 방약 □ 아스피린 또는 비-아스피린계 진통제 □ 설사약                                                      |
| <ul> <li>□ 요리하지 않고 먹을 수 있는 육류, 과일 및 야채 통조림</li> <li>□ 통에 들은 주스, 우유, 수프</li> <li>□ 땅콩 버터, 젤리, 크랙커, 그라놀라 바, 트레일 믹스와 같은 고에너지 식품</li> <li>□ 유아, 고령자, 또는 특별한 식이요법이 필요한 사람을 위한 특별 식품</li> </ul>                                                                              | □ 제산제(위장약) □ 토근 시럽(독물 통제 센터의 조언에 따라 구토를 유발하기 위해 사용) □ 변비약 □ 활성탄(독물 통제 센터의 조언에 따라 사용) □ 처방약                      |
| □ 과자, 사탕 등과 같은 편의 식품  구급용품 키트  구급용품 키트를 만들어 집과 모든 차에 하나씩 비치하십시오.                                                                                                                                                                                                       | 공구 및 가정용품  □ 식사 도구, 컵 및 접시 □ 태양열, 수동식 또는 건전지로 작동되는 라디오 및 여분의 건전지 □ 손전등 및 여분의 건전지                                |
| <ul> <li>□ 다양한 크기의 살균 반창고</li> <li>□ 2인치 살균 가제(4-6개)</li> <li>□ 4인치 살균 가제(4-6개)</li> <li>□ 저자극성 접착 테이프</li> <li>□ 삼각 붕대(3개)</li> <li>□ 2인치 살균 두루마리 붕대(3롤)</li> <li>□ 3인치 살균 두루마리 붕대(3롤)</li> <li>□ 가위</li> <li>□ 만셋</li> <li>□ 바늘과 실</li> <li>□ 물을 적신 종이 수건</li> </ul> | 비전기식 깡통 따개   호각   플라스틱 시트   절연 테이프   지도   장갑   렌치(가스와 물을 잠그기 위해 사용)   쇠지레   비누 또는 항균 젤   화장지                    |