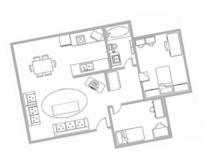

فى حالة حدوث حريق أو حالة طارئة أخرى. قد يقضى الأُمر مغادرة منزلك، أو شعتك، أو منزلك المتنقل لحَظة الإخطار بالحالة الطارئة، عليك أن تكون مستعدا للخروج بسرعة

ضع خطة نجاة برسم مخطط لكان إقامتك. أشر إلى مواقع معدات الطوارئ (مجموعة تجهيزات الطوارئ). أجهزة إطفاء الحريق، أجهزة الإنذار ضد الدخان، السلالم القابلة للطي، علب الإسعافات الأولية وأماكن إغلاق المرافق.

ومن ثم استخدم قلما ملونا لرسم خط متقطع يحدد مخططا لسبيلين للخروج من كل غرفة. حدد مكاناً خارج منزلك ليجتمع فيه أفراد الأسرة.

في حالة الطوارئ التي تهدد الحياة. اطلب الرقم ٩١١ أو رقم

أرقام هواتف الطوارئ

قسم الشرطة: